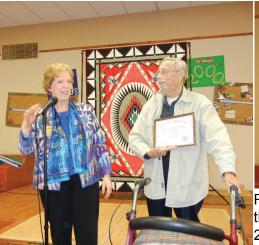

Gail Garber's program and workshops and programs were inspiring. Wow! Expect Sara Moe to get you going with her special techniques next month. The photos show touching moments with awards to Larry Beauchamp and Ruth Felty. Our members were really buzzing with all the activity tables and seeing each other; it was a warm guild meeting. We'll hope to see you all next month.

#### SPECIAL EVENTS AND NOTICES

Larry Beauchamp was given a Lifetime Membership for all of his hard work in support of the Guild. Our GSAQG standing Quilt Collection will now be known as the Larry Beauchamp Memorial Quilt collection in his honor.

President - Ida Blankenship: Ida presented Larry Beauchamp a Certificate of Award and a paid lifetime membership in acknowledgement of his 22 years of service and leadership to the guild. She also announced that the guild's permanent quilt collection would be known as "The Beauchamp Quilt Collection" in his honor, Barbara Wofford announced Ruth Felty as the winner of the Ethel Howey Grant for 2013. Ida reported that \$1035 was the current balance in the Kris Thompson Grant. Details and the application will be published in an upcoming newsletter. Ida presented a donation in honor of her late husband, John Clapp, to establish a Technology Fund for the guild. This fund is open to future contributions to maintain the guild's technology.