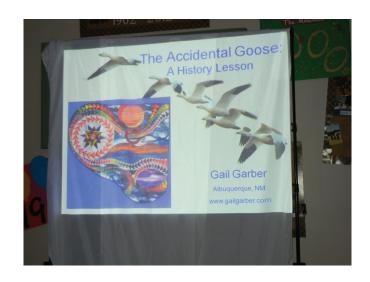

Gail Garber's program and workshops and programs were inspiring. Wow! Expect Sara Moe to get you going with her special techniques next month. The photos show touching moments with awards to Larry Beauchamp and Ruth Felty. Our members were really buzzing with all the activity tables and seeing each other; it was a warm guild meeting. We'll hope to see you all next month.