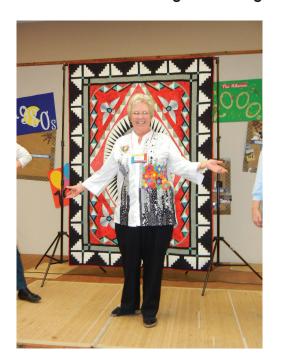

Gail Garber's program and workshops and programs were inspiring. Wow! Expect Sara Moe to get you going with her special techniques next month. The photos show touching moments with awards to Larry Beauchamp and Ruth Felty. Our members were really buzzing with all the activity tables and seeing each other; it was a warm guild meeting. We'll hope to see you all next month.

#### SPECIAL EVENTS AND NOTICES

Larry Beauchamp was given a Lifetime Membership for all of his hard work in support of the Guild. Our GSAQG standing Quilt Collection will now be known as the Larry Beauchamp Memorial Quilt collection in his honor.

President - Ida Blankenship: The contract with St. Andrews Church has been signed for the 2013 year. The Ethel Howey Grant committee selected Ruth Felty to receive the 2013 grant. The details on the Kris Thompson Memorial Grant were discussed and a one-time award of the final amount will be awarded in a similar manner as the Allred Grant. An application, amount available, deadlines and the process will be shared soon. A motion was made and seconded to honor Larry Beauchamp for his 22 years of leadership and service to the guild. A certificate for exceptional service and a life-time paid membership will be presented to Larry at the January 2013 general membership meeting. The Board also recommends that the guild's permanent quilt collection be named "The Beauchamp Quilt Collection" in honor of Larry's many years of service. Ida will present a check to the guild in honor of her late husband, John Clapp, to establish a Technology Fund. This Fund will enable the guild to maintain technology that meets the ongoing needs of guild members. This fund will also be open to future contributions.

President - Ida Blankenship: Ida presented Larry Beauchamp a Certificate of Award and a paid lifetime membership in acknowledgement of his 22 years of service and leadership to the guild. She also announced that the guild's permanent quilt collection would be known as "The Beauchamp Quilt Collection" in his honor, Barbara Wofford announced Ruth Felty as the winner of the Ethel Howey Grant for 2013. Ida reported that \$1035 was the current balance in the Kris Thompson Grant. Details and the application will be published in an upcoming newsletter. Ida presented a donation in honor of her late husband, John Clapp, to establish a Technology Fund for the guild. This fund is open to future contributions to maintain the guild's technology.