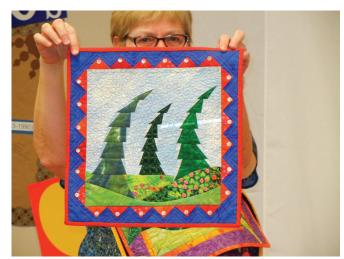

Gail Garber's program and workshops and programs were inspiring. Wow! Expect Sara Moe to get you going with her special techniques next month. The photos show touching moments with awards to Larry Beauchamp and Ruth Felty. Our members were really buzzing with all the activity tables and seeing each other; it was a warm guild meeting. We'll hope to see you all next month.