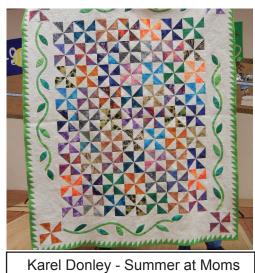

Gail Garber's program and workshops and programs were inspiring. Wow! Expect Sara Moe to get you going with her special techniques next month. The photos show touching moments with awards to Larry Beauchamp and Ruth Felty. Our members were really buzzing with all the activity tables and seeing each other; it was a warm guild meeting. We'll hope to see you all next month.