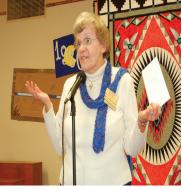

Gail Garber's program and workshops and programs were inspiring. Wow! Expect Sara Moe to get you going with her special techniques next month. The photos show touching moments with awards to Larry Beauchamp and Ruth Felty. Our members were really buzzing with all the activity tables and seeing each other; it was a warm guild meeting. We'll hope to see you all next month.

Ruth Felty is the winner of the Ethel Howey Grant for

President - Ida Blankenship: Ida presented Larry Beauchamp a Certificate of Award and a paid lifetime membership in acknowledgement of his 22 years of service and leadership to the guild. She also announced that the guild's permanent quilt collection would be known as "The Beauchamp Quilt Collection" in his honor, Barbara Wofford announced Ruth Felty as the winner of the Ethel Howey Grant for 2013. Ida reported that \$1035 was the current balance in the Kris Thompson Grant. Details and the application will be published in an upcoming newsletter. Ida presented a donation in honor of her late husband, John Clapp, to establish a Technology Fund for the guild. This fund is open to future contributions to maintain the guild's technology.