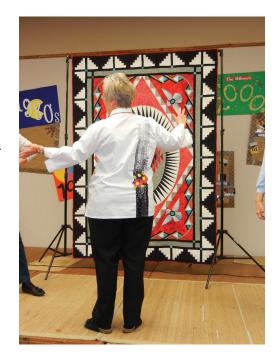

Gail Garber's program and workshops and programs were inspiring. Wow! Expect Sara Moe to get you going with her special techniques next month. The photos show touching moments with awards to Larry Beauchamp and Ruth Felty. Our members were really buzzing with all the activity tables and seeing each other; it was a warm guild meeting. We'll hope to see you all next month.

#### SPECIAL EVENTS AND NOTICES

Larry Beauchamp was given a Lifetime Membership for all of his hard work in support of the Guild. Our GSAQG standing Quilt Collection will now be known as the Larry Beauchamp Memorial Quilt collection in his honor.

President - Ida Blankenship: The contract with St. Andrews Church has been signed for the 2013 year. The Ethel Howey Grant committee selected Ruth Felty to receive the 2013 grant. The details on the Kris Thompson Memorial Grant were discussed and a one-time award of the final amount will be awarded in a similar manner as the Allred Grant. An application, amount available, deadlines and the process will be shared soon. A motion was made and seconded to honor Larry Beauchamp for his 22 years of leadership and service to the guild. A certificate for exceptional service and a life-time paid membership will be presented to Larry at the January 2013 general membership meeting. The Board also recommends that the guild's permanent quilt collection be named "The Beauchamp Quilt Collection" in honor of Larry's many years of service. Ida will present a check to the guild in honor of her late husband, John Clapp, to establish a Technology Fund. This Fund will enable the guild to maintain technology that meets the ongoing needs of guild members. This fund will also be open to future contributions.

President - Ida Blankenship: Ida presented Larry Beauchamp a Certificate of Award and a paid lifetime membership in acknowledgement of his 22 years of service and leadership to the guild. She also announced that the guild's permanent quilt collection would be known as "The Beauchamp Quilt Collection" in his honor, Barbara Wofford announced Ruth Felty as the winner of the Ethel Howey Grant for 2013. Ida reported that \$1035 was the current balance in the Kris Thompson Grant. Details and the application will be published in an upcoming newsletter. Ida presented a donation in honor of her late husband, John Clapp, to establish a Technology Fund for the guild. This fund is open to future contributions to maintain the guild's technology.