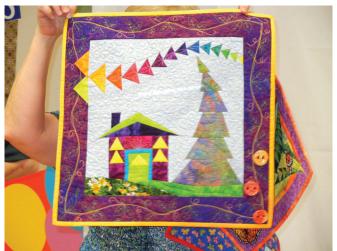

Gail Garber's program and workshops and programs were inspiring. Wow! Expect Sara Moe to get you going with her special techniques next month. The photos show touching moments with awards to Larry Beauchamp and Ruth Felty. Our members were really buzzing with all the activity tables and seeing each other; it was a warm guild meeting. We'll hope to see you all next month.