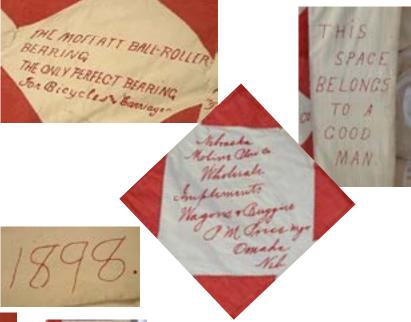

Do you have, or have you seen lately some antique guilts? Rosie McCrady showed us a wonderful collection of special redwork guilts, several from the 1890's. The history of redwork embroidery is intricately entwined with guilts, as Rosie's passionate program showed. The many designs and her story charmed us all. Perhaps inspired us also.