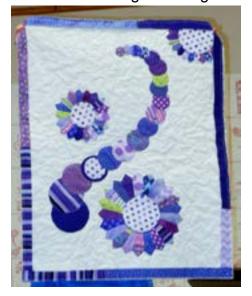

Gail Dickman requested assistance with returning the meeting room to order following the meeting. Nancy Beasley won the Golden Carrot Award this month. Carol Rouse showed a white/beige applique quilt top completed by Patricia Guidry that is ready for a border. Jackie Randall needs suggestions for new DVD purchases.