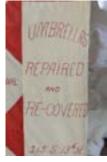

Do you have, or have you seen lately some antique guilts? Rosie McCrady showed us a wonderful collection of special redwork guilts, several from the 1890's. The history of redwork embroidery is intricately entwined with guilts, as Rosie's passionate program showed. The many designs and her story charmed us all. Perhaps inspired us also.