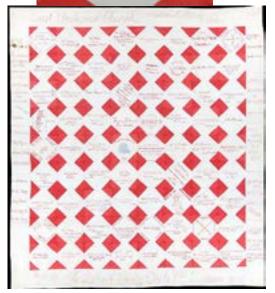

Do you have, or have you seen lately some antique guilts? Rosie McCrady showed us a wonderful collection of special redwork guilts, several from the 1890's. The history of redwork embroidery is intricately entwined with guilts, as Rosie's passionate program showed. The many designs and her story charmed us all. Perhaps inspired us also.