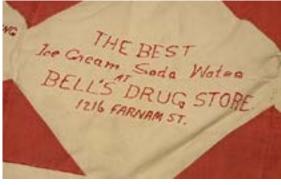

Do you have, or have you seen lately some antique guilts? Rosie McCrady showed us a wonderful collection of special redwork guilts, several from the 1890's. The history of redwork embroidery is intricately entwined with guilts, as Rosie's passionate program showed. The many designs and her story charmed us all. Perhaps inspired us also.