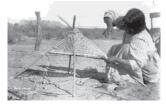

handcrafted willow and yucca baskets which sold well from California to New York. She learned and spoke the Tohono O'odham language and was well respected in her community.

Goldie had started sewing quilt blocks at the age of three. To make ends meet during the Depression, she made about 12 quilts every year and sold them to tourists. Most were original applique patterns of Arizona reservation life with rodeos, people, animals, landscapes, pottery, baskets, cacti and flowers. Her trademark style was the porthole quilt block, but she also made Baltimore Album quilts. Goldie estimated she had made about 500 quilts in her lifetime. Five of her original quilts are at the Arizona History Museum. In 1999 her *Papago Reservation* quilt was selected as one of the 100 Best Quilts of the 20<sup>th</sup> Century by *Quilter's Newsletter Magazine*, the International Quilt Festival, *Quiltmaker* and *McCall's Quilting*.