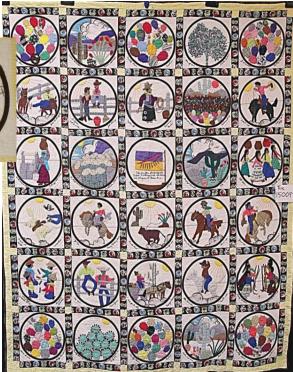

Goldie Richmond was a sizable woman not to be ignored at 6 foot 4 inches, 345 pounds, and in size 13 men's shoes. Born in Kansas in 1896, Goldie's family was quite poor. She was taunted by schoolmates because of her large size. Goldie married at 21 to a man 40 years older who already had a large family. They moved to a remote area in Arizona and Goldie

quickly had to learn to provide for her elderly husband and family. She was a prospector and animal trapper and was well-known for saving her husband's life by killing an attacking bobcat with her bare hands. She was also the local medicine woman who used simple

products like Epsom salts and olive oil to care for a variety of wilderness wounds and problems.

Goldie eventually took over as the trading post operator in the desert Reservation of San Simon, Arizona, about 100 miles west of Tucson from 1932 to the 1960s. She was a loving advocate for the Tohono O'odham Indians, earlier known as the Papagos, and was fondly called their 'Angel.' She began advertising their beautiful

handcrafted willow and yucca baskets which sold well from California to New York. She learned and spoke the Tohono O'odham language and was well respected in her community.

Goldie had started sewing quilt blocks at the age of three. To make ends meet during the Depression, she made about 12 quilts every year and sold them to tourists. Most were original applique patterns of Arizona reservation life with rodeos, people, animals, landscapes, pottery, baskets, cacti and flowers. Her trademark style was the porthole quilt block, but she also made Baltimore Album quilts. Goldie estimated she had made about 500 quilts in her lifetime. Five of her original quilts are at the Arizona History Museum. In 1999 her *Papago Reservation* quilt was selected as one of the 100 Best Quilts of the 20<sup>th</sup> Century by *Quilter's Newsletter Magazine*, the International Quilt Festival, *Quiltmaker* and *McCall's Quilting*.

Nancy Landon, a quilt shop owner, has designed patterns from Goldie's quilts. Her current release is 'Arizona Portholes-Papagos at Play' which has 25 block patterns. (www.cactusquiltshop.com)

Carolyn O'Bagy Davis lectures across the US about Goldie's quilts and wrote a biography, 'Desert Trader: The Life and Quilts of Goldie Tracy Richmond' named Best of the Southwest Books 2012.