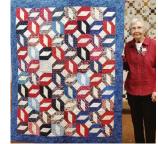

Renewal of lease contract with Church after first of year. Dates for next year's workshops and retreats were decided upon and will be submitted to the church council for approval.

Calico Roses will be awarded to Trixie Shell for chairing the Fall mini-retreat and to Sandra Lowell for organizing the Houston bus trip. A Calico Rosebud will be awarded to Robin Beasley for helping with QPC and in guild activities where youthful agility are needed.

Pat Alva, the 5<sup>th</sup> VP for Community Outreach, is moving to the coast, and Barbara Sumlin will complete the second year of her 2 year term.

Calico Roses were given to Trixie Shell for her work on the mini retreat and Sandra Lowell for her work on the Houston bus trip. Robyn Beasley was awarded a Calico Rosebud for her helpfulness at meetings and other events.