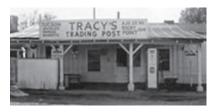

products like Epsom salts and olive oil to care for a variety of wilderness wounds and problems.

Goldie eventually took over as the trading post operator in the desert Reservation of San Simon, Arizona, about 100 miles west of Tucson from 1932 to the 1960s. She was a loving advocate for the Tohono O'odham Indians, earlier known as the Papagos, and was fondly called their 'Angel.' She began advertising their beautiful