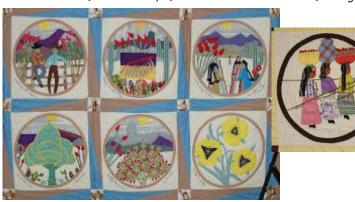

handcrafted willow and yucca baskets which sold well from California to New York. She learned and spoke the Tohono O'odham language and was well respected in her community.

Goldie had started sewing quilt blocks at the age of three. To make ends meet during the Depression, she made about 12 quilts every year and sold them to tourists. Most were original applique patterns of Arizona reservation life with rodeos, people, animals, landscapes, pottery, baskets, cacti and flowers. Her trademark style was the porthole quilt block, but she also made Baltimore Album quilts. Goldie estimated she had made about 500 quilts in her lifetime. Five of her original quilts are at the Arizona History Museum. In 1999 her *Papago Reservation* quilt was selected as one of the 100 Best Quilts of the 20<sup>th</sup> Century by *Quilter's Newsletter Magazine*, the International Quilt Festival, *Quiltmaker* and *McCall's Quilting*.