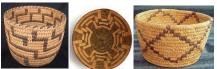

handcrafted willow and yucca baskets which sold well from California to New York. She learned and spoke the Tohono O'odham language and was well respected in her community.

Goldie had started sewing quilt blocks at the age of three. To make ends meet during the Depression, she made about 12 quilts every year and sold them to tourists. Most were original applique patterns of Arizona reservation life with rodeos, people, animals, landscapes, pottery, baskets, cacti and flowers. Her trademark style was the porthole quilt block, but she also made Baltimore Album quilts. Goldie estimated she had made about 500 quilts in her lifetime. Five of her original quilts are at the Arizona History Museum. In 1999 her *Papago Reservation* quilt was selected as one of the 100 Best Quilts of the 20<sup>th</sup> Century by *Quilter's Newsletter Magazine*, the International Quilt Festival, *Quiltmaker* and *McCall's Quilting*.