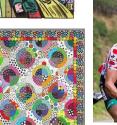

#### 7.18 Pieces of the Past, 99. Polka Dots by Ellen Hernandez

Using dots in adornment during Medieval times in Europe was considered unpleasant like a rash or serious illness of smallpox or leprosy. Later from the 1500s to the 1700s it was common to wear facial 'patches' called 'mouches' of taffeta, velvet, silk, mouse skin, or paper attached with mastic to cover scars and pockmarks. Usually black, these dots (or stars, moons,

~King of the Mountains cyclist in tour de France wears a polka dot jersey.

~ National polka dot day - January 22.

And polka dots are increasingly

popular for quilters, found in many sizes on ribbons, patterns, and fabric.