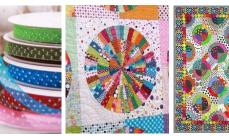

#### 7.18 Pieces of the Past, 99. Polka Dots by Ellen Hernandez

Using dots in adornment during Medieval times in Europe was considered unpleasant like a rash or serious illness of smallpox or leprosy. Later from the 1500s to the 1700s it was common to wear facial 'patches' called 'mouches' of taffeta, velvet, silk, mouse skin, or paper attached with mastic to cover scars and pockmarks. Usually black, these dots (or stars, moons,

~King of the Mountains cyclist in tour de France wears a polka dot jersey.

~ National polka dot day - January 22.

And polka dots are increasingly

popular for quilters, found in many sizes on ribbons, patterns, and fabric.