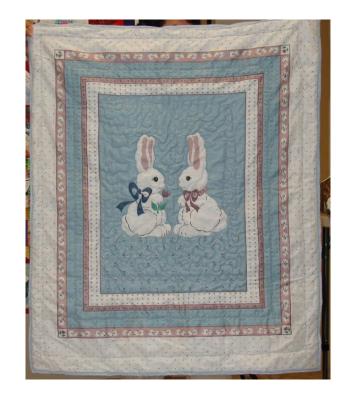

4.2020 Pieces of the Past, 120: Eviction Quilts, by Ellen Hernandez

When not at work as the Director of Communications for the Episcopal Diocese of Arkansas, James Matthews of Little Rock enjoys photographing his neighborhoods as a documentary artist. In 2015, after noticing several piles of household articles left from a family's eviction, he decided to pick up some of the items and set up a display at a local library to humanize the event. He also decided to make a quilt out of some of the bedding fabrics and clothing to display as well.

No one in his family made quilts but Matthews credits his interest in quilts from studying folklore at UNC. He went on to make eight more quilts, backed, filled, and tied, each one representing items from one eviction in Little Rock.

Items include hospital scrubs, a bathing suit, a satin nightgown, pillowcases. The quilts are named after the street where the eviction occurred. He sees his eviction quilts as the loss of home, stability, history, and tradition. In tragedy comes beauty.

Matthews does not have a plan for the quilts, but does not want to profit from someone else's tragedy. He would prefer that the collection be displayed with the context of eviction to begin a conversation and increase understanding. Without that back story, the quilts lose their point.

The bold colored Green Medallion quilt won honorable mention in 2018 at the Arkansas Arts Center's Annual Delta Exhibition. In June 2019 the quilts were exhibited at the Arts & Science Center for Southeast Arkansas to raise awareness about eviction. All nine quilts will be displayed at the Historic Arkansas Museum in Little Rock in the summer of 2020 as part of a three person show.