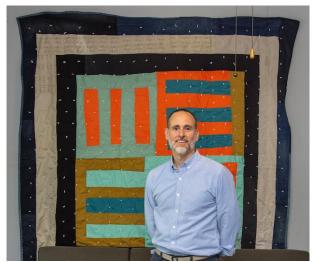

4.2020 Pieces of the Past, 120: Eviction Quilts, by Ellen Hernandez

When not at work as the Director of Communications for the Episcopal Diocese of Arkansas, James Matthews of Little Rock enjoys photographing his neighborhoods as a documentary artist. In 2015, after noticing several piles of household articles left from a family's eviction, he decided to pick up some of the items and set up a display at a local library to humanize the event. He also decided to make a quilt out of some of the bedding fabrics and clothing to display as well.

No one in his family made quilts but Matthews credits his interest in quilts from studying folklore at UNC. He went on to make eight more quilts, backed, filled, and tied, each one representing items from one eviction in Little Rock.

The bold colored Green Medallion quilt won honorable mention in 2018 at the Arkansas Arts Center's Annual Delta Exhibition. In June 2019 the quilts were exhibited at the Arts & Science Center for Southeast Arkansas to raise awareness about eviction. All nine quilts will be displayed at the Historic Arkansas Museum in Little Rock in the summer of 2020 as part of a three person show.