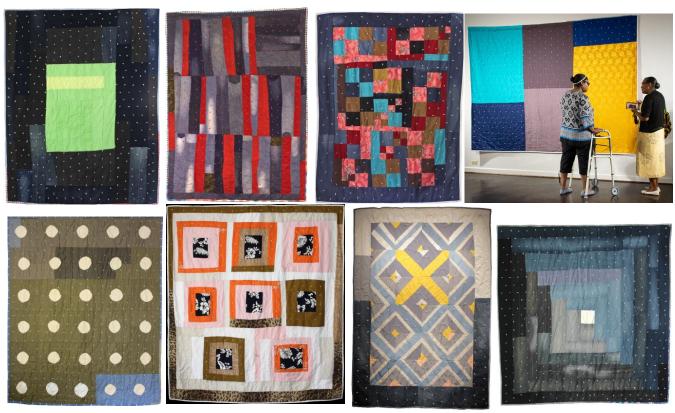

4.2020 Pieces of the Past, 120: Eviction Quilts, by Ellen Hernandez

When not at work as the Director of Communications for the Episcopal Diocese of Arkansas, James Matthews of Little Rock enjoys photographing his neighborhoods as a documentary artist. In 2015, after noticing several piles of household articles left from a family's eviction, he decided to pick up some of the items and set up a display at a local library to humanize the event. He also decided to make a quilt out of some of the bedding fabrics and clothing to display as well.

No one in his family made quilts but Matthews credits his interest in quilts from studying folklore at UNC. He went on to make eight more quilts, backed, filled, and tied, each one representing items from one eviction in Little Rock.

Items include hospital scrubs, a bathing suit, a satin nightgown, pillowcases. The quilts are named after the street where the eviction occurred. He sees his eviction quilts as the loss of home, stability, history, and tradition. In tragedy comes beauty.

Matthews does not have a plan for the quilts, but does not want to profit from someone else's tragedy. He would prefer that the collection be displayed with the context of eviction to begin a conversation and increase understanding. Without that back story, the quilts lose their point.

The bold colored Green Medallion quilt won honorable mention in 2018 at the Arkansas Arts Center's Annual Delta Exhibition. In June 2019 the quilts were exhibited at the Arts & Science Center for Southeast Arkansas to raise awareness about eviction. All nine quilts will be displayed at the Historic Arkansas Museum in Little Rock in the summer of 2020 as part of a three person show.