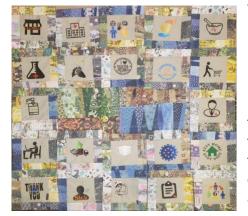

In Cedarburg, Wisconsin the Museum of Quilts & Fiber Arts asked Facebook followers to submit a one-foot square quilt block that expressed what they were feeling and experiencing during the pandemic quarantine. The blocks would be stitched into a larger quilt and they expected to receive enough for at least one quilt. Surprisingly they received more than 500 blocks, from

around the world. Volunteers stitched the pieces together into 27 'mosaics.' The most unusual

mosaic looks like a face mask and includes ear loops made from discarded hospital scrubs. The group of quilts was displayed at the museum in November.