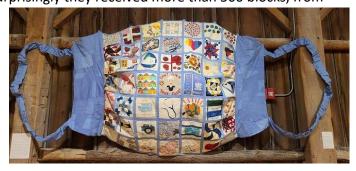

In Cedarburg, Wisconsin the Museum of Quilts & Fiber Arts asked Facebook followers to submit a one-foot square quilt block that expressed what they were feeling and experiencing during the pandemic quarantine. The blocks would be stitched into a larger quilt and they expected to receive enough for at least one quilt. Surprisingly they received more than 500 blocks, from

around the world. Volunteers stitched the pieces together into 27 'mosaics.' The most unusual

mosaic looks like a face mask and includes ear loops made from discarded hospital scrubs. The group of quilts was displayed at the museum in November.