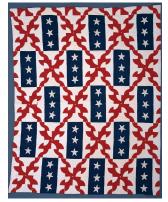

> sponsored exclusively by eQuilter.com, with additional assistance from Museum co-founders Karey Bresenhan and Nancy O'Bryant Puentes.

The Texas Quilt Museum salutes American patriotism with the rousing exhibition Red, White, & Blue. A total of 24 antique, vintage, and contemporary guilts from the Collection of International Quilt Festival celebrate our national flag.

While most people know that the stripes in the U.S. flag represent the 13 original Colonies and the stars the 50 states, the flag's color symbolism is not common knowledge.

White is meant to symbolize purity, with red symbolizing valor and hardiness, and blue symbolizing justice and perseverance—the last quality being tested for many months across America during the coronavirus pandemic.

The Texas Quilt Museum is located at 140 W. Colorado St., La Grange, TX 78945. It is open Thurs.-Sat. from 10 am-4 pm. Learn more at www.TexasQuiltMuseum.org.

Stars and Stripes (73" x 76") c. 1900, artist unknown, From the exhibit Red, White, & Blue,