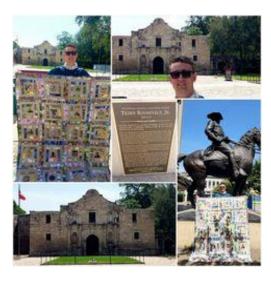

Will Stich-Smith, a high school student from Seattle, learned to sew from

his mother. He decided to make a pandemic quilt with images commemorating the impact the Covid-19 virus has had on the world. Over a two-month period he planned tour every US capital, with the quilt. His trip has been educational and rewarding and he hopes to expand to countries of the world

impacted by the pandemic. Prior to this, he had never travelled far from home. Will has a GoFundMe account to support his travels, and after graduation in 2021 he may head to Canada with the quilt.

Ninety-two-year-old Catherine Moran of Waukesha County, Wisconsin began quilting at age 70. When the pandemic started, she made masks for health care workers, neighbors, and her large family of 14 children and 36 grandchildren. Moran got the idea to make a Quarantine Quilt 2020 by sending a house block to each of her 36 grandchildren, asking them to write something to remember this unique time in their lives. The quilt has been a project that keeps Moran excited and the family connected at a time when they are physically separated.