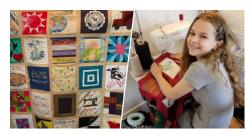

Madeleine Fugate, a 13-year-old from Los Angeles began a COVID-19 Memorial Quilt as a school history project. She was inspired by stories from her mother who had worked on the AIDS Memorial Quilt in the 1980s. Madeleine receives eight-inch blocks from families and friends honoring a victim of COVID or makes the block herself. She will continue until perhaps everyone lost to the virus will be represented.