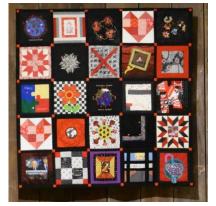

In Cedarburg, Wisconsin the Museum of Quilts & Fiber Arts asked Facebook followers to submit a one-foot square quilt block that expressed what they were feeling and experiencing during the pandemic quarantine. The blocks would be stitched into a larger quilt and they expected to receive enough for at least one quilt. Surprisingly they received more than 500 blocks, from

around the world. Volunteers stitched the pieces together into 27 'mosaics.' The most unusual

mosaic looks like a face mask and includes ear loops made from discarded hospital scrubs. The group of quilts was displayed at the museum in November.